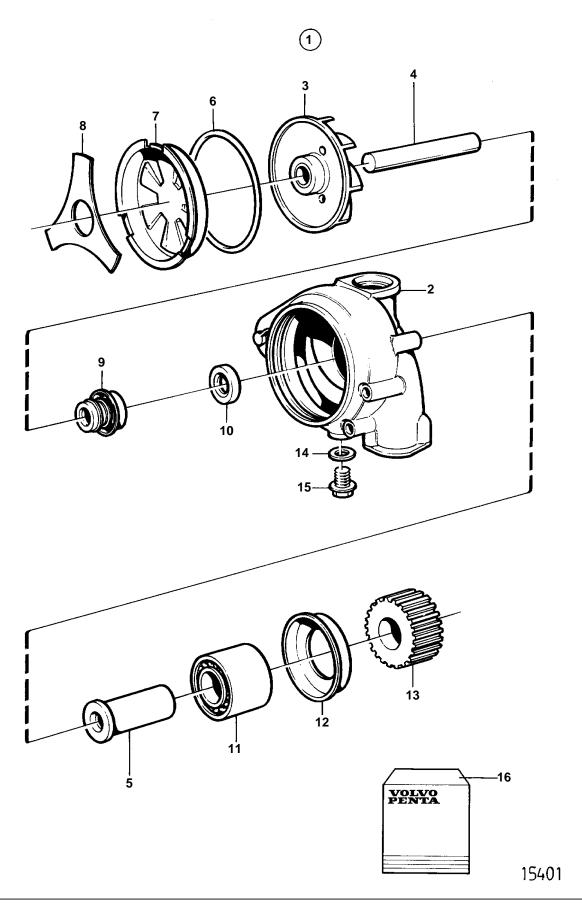

| PART NO. | QTY                        | DESCRIPTION                                                                                                                               | NOTES                                                                                                                                                                                                                                                                                                                                                                                                                                                                                                                                                                                                                                           |
|----------|----------------------------|-------------------------------------------------------------------------------------------------------------------------------------------|-------------------------------------------------------------------------------------------------------------------------------------------------------------------------------------------------------------------------------------------------------------------------------------------------------------------------------------------------------------------------------------------------------------------------------------------------------------------------------------------------------------------------------------------------------------------------------------------------------------------------------------------------|
|          |                            |                                                                                                                                           |                                                                                                                                                                                                                                                                                                                                                                                                                                                                                                                                                                                                                                                 |
| 0102000  |                            |                                                                                                                                           |                                                                                                                                                                                                                                                                                                                                                                                                                                                                                                                                                                                                                                                 |
| 1675808  |                            |                                                                                                                                           | Included in repair kit 3830711.                                                                                                                                                                                                                                                                                                                                                                                                                                                                                                                                                                                                                 |
|          |                            |                                                                                                                                           | Included in repair kit 3830711.                                                                                                                                                                                                                                                                                                                                                                                                                                                                                                                                                                                                                 |
|          | 1                          | • Shaft                                                                                                                                   | Included in repair kit 3830711.                                                                                                                                                                                                                                                                                                                                                                                                                                                                                                                                                                                                                 |
|          |                            |                                                                                                                                           | Included in repair kit 3830711.                                                                                                                                                                                                                                                                                                                                                                                                                                                                                                                                                                                                                 |
|          |                            |                                                                                                                                           | Included in repair kit 3830711.                                                                                                                                                                                                                                                                                                                                                                                                                                                                                                                                                                                                                 |
|          |                            |                                                                                                                                           | Included in repair kit 3830711.                                                                                                                                                                                                                                                                                                                                                                                                                                                                                                                                                                                                                 |
|          | 1                          | - Cooling ring                                                                                                                            | Included in repair kit 3830711.                                                                                                                                                                                                                                                                                                                                                                                                                                                                                                                                                                                                                 |
|          |                            |                                                                                                                                           | Included in repair kit 3830711.                                                                                                                                                                                                                                                                                                                                                                                                                                                                                                                                                                                                                 |
|          | 1                          | Poll booring                                                                                                                              | Included in repair kit 3030711.                                                                                                                                                                                                                                                                                                                                                                                                                                                                                                                                                                                                                 |
| 471499   |                            |                                                                                                                                           | Included in repair kit 3830711.                                                                                                                                                                                                                                                                                                                                                                                                                                                                                                                                                                                                                 |
|          | 1                          | · Lock fing                                                                                                                               | Included in repair kit 3830711.                                                                                                                                                                                                                                                                                                                                                                                                                                                                                                                                                                                                                 |
|          |                            | · Gear                                                                                                                                    |                                                                                                                                                                                                                                                                                                                                                                                                                                                                                                                                                                                                                                                 |
|          |                            |                                                                                                                                           |                                                                                                                                                                                                                                                                                                                                                                                                                                                                                                                                                                                                                                                 |
|          |                            | · Flange screw                                                                                                                            | DI 040074                                                                                                                                                                                                                                                                                                                                                                                                                                                                                                                                                                                                                                       |
| 849971   | 1                          | Plug                                                                                                                                      | Plug 849971 should be used at marine engines. Screw 947107 should dismounted.                                                                                                                                                                                                                                                                                                                                                                                                                                                                                                                                                                   |
| 276942   | 1                          | Coolant pump kit                                                                                                                          | SEE GROUP 99                                                                                                                                                                                                                                                                                                                                                                                                                                                                                                                                                                                                                                    |
|          |                            |                                                                                                                                           |                                                                                                                                                                                                                                                                                                                                                                                                                                                                                                                                                                                                                                                 |
|          | 947107<br>849971<br>276942 | 8192050 1 1675808 1 468249 1 421549 1 471497 1 1674237 1 471495 1 1676432 1 958811 1 471499 1 471493 1 471501 1 11992 1 947107 1 849971 1 | 8192050       1       Circulation pump         1       - Housing         1675808       1       - Impeller         468249       1       - Shaft         421549       1       - Shaft         471497       1       - O-ring         1674237       1       - Cover         471495       1       - Lock spring         1676432       1       - Sealing ring         958811       1       - Sealing ring         471499       1       - Ball bearing         471493       1       - Lock ring         471501       1       - Gear         11992       1       - Gasket         947107       1       - Flange screw         849971       1       Plug |